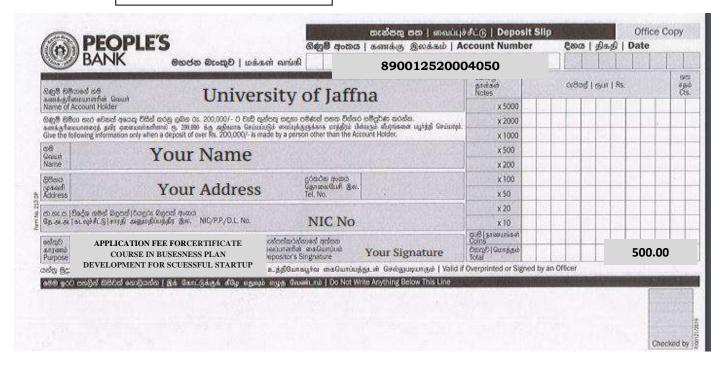

#### **SECTION (D) - PAYMENT**

Payment Amount:

500/=

Payment Date:

DD MM YYYY

Reference number:

890012520004050