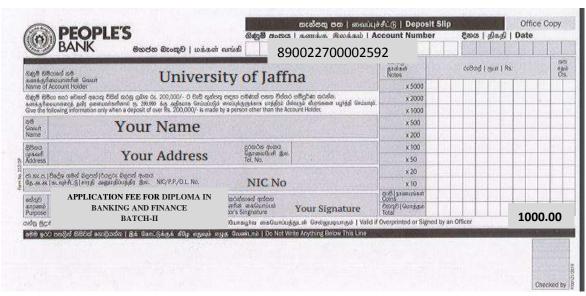

#### **SECTION (D) - PAYMENT**

Payment Amount:

1000/=

Payment Date:

DD

YYYY

Reference number:

890022700002592