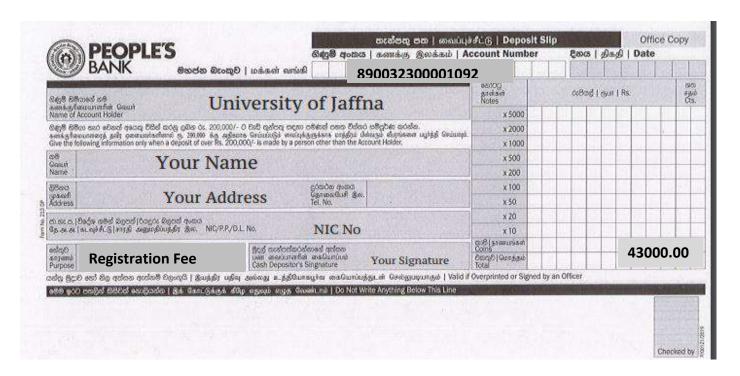

| ngm to reimbolse any amount paid by me.    |                        |  |  |  |  |  |  |  |  |  |
|--------------------------------------------|------------------------|--|--|--|--|--|--|--|--|--|
| <br>Date                                   | Signature of Candidate |  |  |  |  |  |  |  |  |  |
| SECTION (D) – PAYMENT DETAILS              |                        |  |  |  |  |  |  |  |  |  |
| Date of Payment:                           |                        |  |  |  |  |  |  |  |  |  |
| Amount in Figure: 43,000.00                |                        |  |  |  |  |  |  |  |  |  |
| Amount in Words: Forty Three Thousand Only |                        |  |  |  |  |  |  |  |  |  |

### Paste Original Slip Here