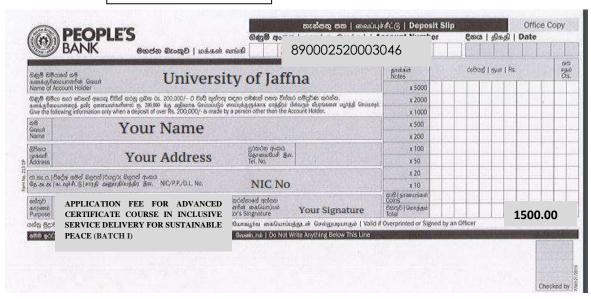

## SECTION (D) - PAYMENT (If you have not paid the application fee)

Payment Amount: 1500/= (Application Fee) Payment Date: DD MM YYYY

Reference number: | 890002520003046