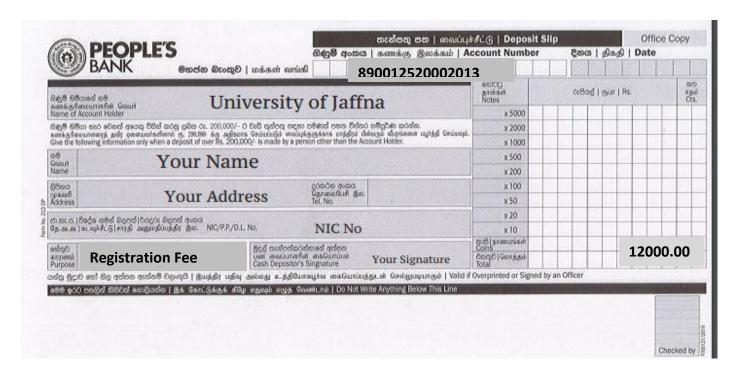

| ngni to reimbolse a | пу аттоотт рака бутте. |                        |
|---------------------|------------------------|------------------------|
| Date                |                        | Signature of Candidate |
| SECTION (D) – PAY   | MENT DETAILS           |                        |
| Date of Payment:    |                        |                        |
| Amount in Figure:   | 12,000.00              |                        |
| Amount in Words:    | Twelve Thousand Only   |                        |

### Paste Original Slip Here