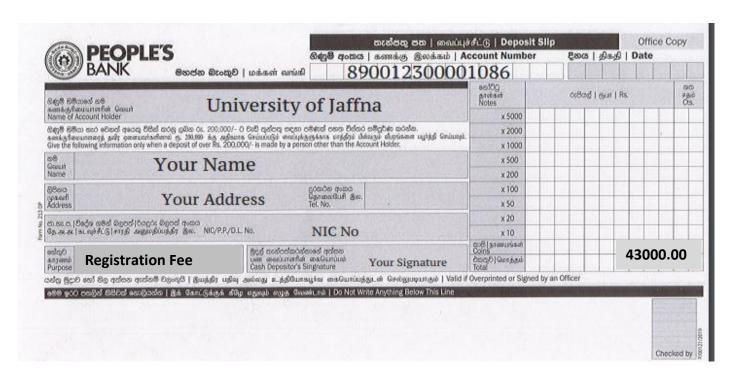

|                   | ny amboni paia by mo.     |                        |
|-------------------|---------------------------|------------------------|
| Date              |                           | Signature of Candidate |
| SECTION (D) – PAY | MENT DETAILS              |                        |
| Date of Payment:  |                           |                        |
| Amount in Figure: | 43,000.00                 |                        |
| Amount in Words:  | Forty Three Thousand Only |                        |

### **Paste Original Slip Here**